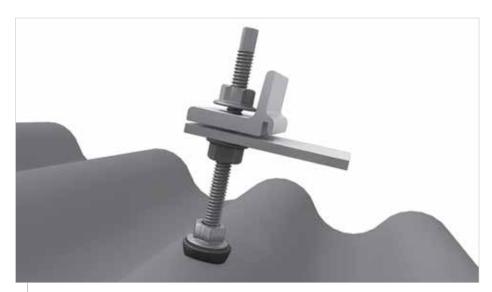

## HANGER BOLT CR SYSTEM

- ¬ Approved mounting system for roofs with corrugated fibre cement with timber substructure
- Pre-assembled hanger bolt with adapter plate and K2 Climber for time-saving assembly,
  - Bolt head with hexagon socket allows easy mounting with cordless screwdrivers
- ¬ Extra-long metric thread for height adjustment
- ¬ Quality and safety by means of independent technical approval
- Easy connection by K2 Climber and K2 CrossRail family
- ¬ All components made of high-quality UV-resistant materials
- ¬ Structurally verified solution in use with the K2 design software

Detail illustration - Hanger bolt CR System

| Technical data                     | (* 12 )                                                                                   |
|------------------------------------|-------------------------------------------------------------------------------------------|
| Field of application               | Pitched roofs 5 - 75°                                                                     |
| Roofing                            | Corrugated fibre cement with timber sub-structure                                         |
| PV modules                         | Suitable for all standard module types                                                    |
| Module orientation                 | portrait / landscape (with cross-bracing)                                                 |
| Material                           | Aluminium (EN AW-6063 T66)                                                                |
| Connecting elements                | Stainless steel screws A2-70, sealing made from EPDM                                      |
| Roof connection                    | Screw connection                                                                          |
| Static principles                  | Determination of load capacity values by independent testing institutes                   |
| Load assumption in accordance with | Eurocode 1 / DIN EN 1991                                                                  |
| System components                  | Pre-assembled Hanger bolt with K2 Climber, CrossRail family, mid and end clamp sets, M K2 |