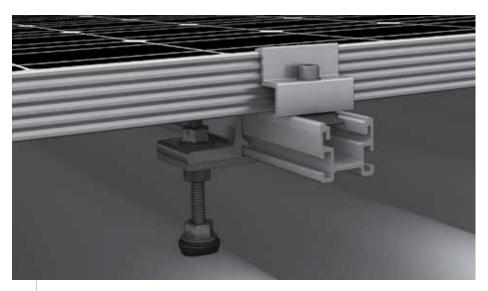

Detail illustration - Hanger bolt CR System

Mounting systems for solar technology

K2 SYSTEMS SLOPED ROOF SYSTEMS HANGER BOLT CR

Product Sheet Hanger Bolt CR | GB2 | 0714 | Subject to change Product illustrations are exemplary illustrations and may differ from the original.

## HANGER BOLT CR SYSTEM

- ¬ Approved mounting system for roofs with corrugated fibre cement with timber substructure
- Pre-assembled hanger bolt with adapter plate and K2 Climber for time-saving assembly,
  - Bolt head with hexagon socket allows easy mounting with cordless screwdrivers
- ¬ Extra-long metric thread for height adjustment
- ¬ Quality and safety by means of independent technical approval
- Easy connection by K2 Climber and K2 CrossRail family
- ¬ All components made of high-quality UV-resistant materials
- ¬ Structurally verified solution in use with the K2 design software