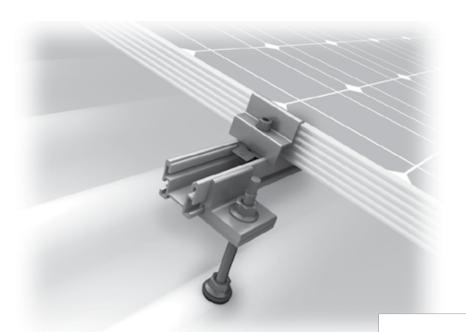

Detail illustration - Hanger bolt CR System

| Technical data                     | (* 12 )                                                                                   |
|------------------------------------|-------------------------------------------------------------------------------------------|
| Field of application               | Pitched roofs 5 - 75°                                                                     |
| Roofing                            | Corrugated fibre cement with timber sub-structure                                         |
| PV modules                         | Suitable for all standard module types                                                    |
| Module orientation                 | portrait / landscape (with cross-bracing)                                                 |
| Material                           | Aluminium (EN AW-6063 T66)                                                                |
| Connecting elements                | Stainless steel screws A2-70, sealing made from EPDM                                      |
| Roof connection                    | Screw connection                                                                          |
| Static principles                  | Determination of load capacity values by independent testing institutes                   |
| Load assumption in accordance with | Eurocode 1 / DIN EN 1991                                                                  |
| System components                  | Pre-assembled Hanger bolt with K2 Climber, CrossRail family, mid and end clamp sets, M K2 |