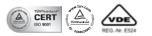

Detail illustration - Hanger bolt CR System

Mounting systems for solar technology

K2 SYSTEMS SLOPED ROOF SYSTEMS HANGER BOLT CR

Product Sheet Hanger Bolt CR | GB2 | 0714 | Subject to change Product illustrations are exemplary illustrations and may differ from the original.

## HANGER BOLT CR SYSTEM

- ¬ Approved mounting system for roofs with corrugated fibre cement with timber substructure
- Pre-assembled hanger bolt with adapter plate and K2 Climber for time-saving assembly,
  - Bolt head with hexagon socket allows easy mounting with cordless screwdrivers
- ¬ Extra-long metric thread for height adjustment
- ¬ Quality and safety by means of independent technical approval
- Easy connection by K2 Climber and K2 CrossRail family
- ¬ All components made of high-quality UV-resistant materials
- ¬ Structurally verified solution in use with the K2 design software