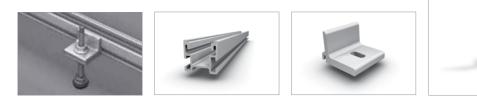

Detail illustration - Hanger bolt CR System

Mounting systems for solar technology







K2 SYSTEMS SLOPED ROOF SYSTEMS HANGER BOLT CR

Product Sheet Hanger Bolt CR | GB2 | 0714 | Subject to change Product illustrations are exemplary illustrations and may differ from the original.



SERVICE-HOTLINE +49 (0)7159 42059-0 www.k2-systems.com

## HANGER BOLT CR SYSTEM

- ¬ Approved mounting system for roofs with corrugated fibre cement with timber substructure
- Pre-assembled hanger bolt with adapter plate and K2 Climber for time-saving assembly,
  - Bolt head with hexagon socket allows easy mounting with cordless screwdrivers
- ¬ Extra-long metric thread for height adjustment
- ¬ Quality and safety by means of independent technical approval
- Easy connection by K2 Climber and K2 CrossRail family
- ¬ All components made of high-quality UV-resistant materials
- ¬ Structurally veri