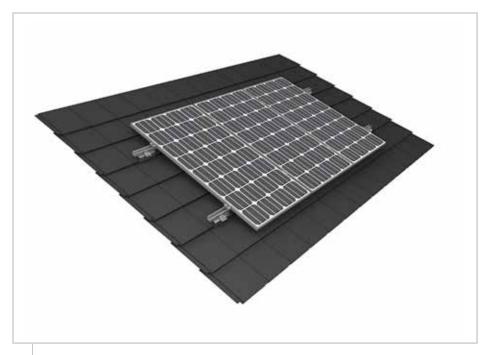

## **VARIO 25 & CROSSHOOK 2**

- ¬ K2 Systems roof fastener system developed especially for flat tiles in accordance with British standards
- ¬ Easy installation with screw connection from above using the K2 CrossRail and K2 Climber
- Limited modification of tiles, in most cases
- ¬ Excellent corrosion resistance thanks to use of high-quality aluminium alloys and stainless steel components
- ¬ Suitable for all module types
- ¬ Modular structure suitable for any system size
- ¬ Round elongated hole for standard-compliant fastening on to timber substructures
- Sophisticated geometry and targeted use of materials allows for increased span widths at installation
- ¬ High level of flexibility due to adjustment of bracket height on Vario 2S

| Technical data                     | (* 12 )                                                                        |
|------------------------------------|--------------------------------------------------------------------------------|
| Field of application               | Sloped roof 5-75°                                                              |
| Roofing                            | Various tiled roofs or flat tile roofs                                         |
| PV modules                         | Suitable for all standard module types                                         |
| Module orientation                 | Vertical / horizontal (with cross bracing)                                     |
| Material                           | Stainless steel 1.4301                                                         |
| Connecting elements                | Stainless steel A2-70 M6 rafter screws                                         |
| Roof connection                    | Screw connection                                                               |
| Rafter width                       | From 36 mm                                                                     |
| Static principles                  | Determination of load capacity values by independent testing institutes        |
| Load assumption in accordance with | DIN EN 1991 (Eurocode 1),<br>screw connection in accordance with Eurocode 5    |
| System components                  | Roof fastener, K2 CrossRail range, K2 Climber, mid and<br>end clamp sets, M K2 |