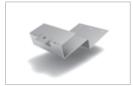

## **VARIO 25 & CROSSHOOK 2**

- ¬ K2 Systems roof fastener system developed especially for flat tiles in accordance with British standards
- ¬ Easy installation with screw connection from above using the K2 CrossRail and K2 Climber
- Limited modification of tiles, in most cases
- ¬ Excellent corrosion resistance thanks to use of high-quality aluminium alloys and stainless steel components
- ¬ Suitable for all module types
- ¬ Modular structure suitable for any system size
- ¬ Round elongated hole for standard-compliant fastening on to timber substructures
- Sophisticated geometry and targeted use of materials allows for increased span widths at installation
- ¬ High level of flexibility due to adjustment of bracket height on Vario 2S

| Technical data                     | (* 12 )                                                                        |
|------------------------------------|--------------------------------------------------------------------------------|
| Field of application               | Sloped roof 5-75°                                                              |
| Roofing                            | Various tiled roofs or flat tile roofs                                         |
| PV modules                         | Suitable for all standard module types                                         |
| Module orientation                 | Vertical / horizontal (with cross bracing)                                     |
| Material                           | Stainless steel 1.4301                                                         |
| Connecting elements                | Stainless steel A2-70 M6 rafter screws                                         |
| Roof connection                    | Screw connection                                                               |
| Rafter width                       | From 36 mm                                                                     |
| Static principles                  | Determination of load capacity values by independent testing institutes        |
| Load assumption in accordance with | DIN EN 1991 (Eurocode 1),<br>screw connection in accordance with Eurocode 5    |
| System components                  | Roof fastener, K2 CrossRail range, K2 Climber, mid and<br>end clamp sets, M K2 |