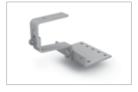

## **VARIO 25 & CROSSHOOK 2**

- ¬ K2 Systems roof fastener system developed especially for flat tiles in accordance with British standards
- ¬ Easy installation with screw connection from above using the K2 CrossRail and K2 Climber
- Limited modification of tiles, in most cases
- ¬ Excellent corrosion resistance thanks to use of high-quality aluminium alloys and stainless steel components
- ¬ Suitable for all module types
- ¬ Modular structure suitable for any system size
- ¬ Round elongated hole for standard-compliant fastening on to timber substructures
- Sophisticated geometry and targeted use of materials allows for increased span widths at installation
- ¬ High level of flexibility due to adjustment of bracket height on Vario 2S

| Technical data                     | (* 12 )                                                                        |
|------------------------------------|--------------------------------------------------------------------------------|
| Field of application               | Sloped roof 5-75°                                                              |
| Roofing                            | Various tiled roofs or flat tile roofs                                         |
| PV modules                         | Suitable for all standard module types                                         |
| Module orientation                 | Vertical / horizontal (with cross bracing)                                     |
| Material                           | Stainless steel 1.4301                                                         |
| Connecting elements                | Stainless steel A2-70 M6 rafter screws                                         |
| Roof connection                    | Screw connection                                                               |
| Rafter width                       | From 36 mm                                                                     |
| Static principles                  | Determination of load capacity values by independent testing institutes        |
| Load assumption in accordance with | DIN EN 1991 (Eurocode 1),<br>screw connection in accordance with Eurocode 5    |
| System components                  | Roof fastener, K2 CrossRail range, K2 Climber, mid and<br>end clamp sets, M K2 |