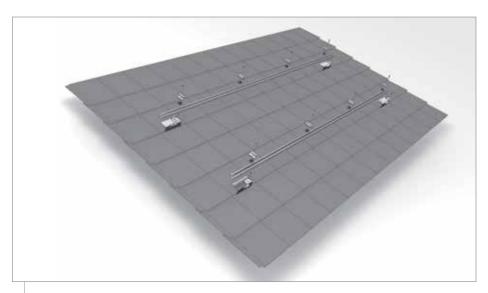

ainless steel 1.4301                                                         |
| Connecting elements                | Stainless steel A2-70 M6 rafter screws                                         |
| Roof connection                    | Screw connection                                                               |
| Rafter width                       | From 36 mm                                                                     |
| Static principles                  | Determination of load capacity values by independent testing institutes        |
| Load assumption in accordance with | DIN EN 1991 (Eurocode 1),<br>screw connection in accordance with Eurocode 5    |
| System components                  | Roof fastener, K2 CrossRail range, K2 Climber, mid and<br>end clamp sets, M K2 |



System Explosion drawing



Explosion drawing - CrossHook 2