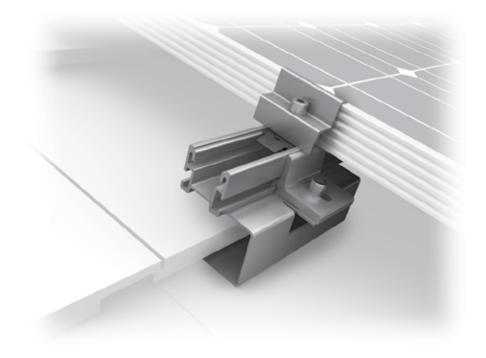

## Mounting systems for solar technology













SERVICE-HOTLINE **+49 (0)7159 42059-0** www.k2-systems.com Produktblatt Dachhaken UK | GB4 | 1014 | Subject to change Product illustrations are exemplary illustrations and may differ from the original.







## **VARIO 25 & CROSSHOOK 2**

- ¬ K2 Systems roof fastener system developed especially for flat tiles in accordance with British standards
- ¬ Easy installation with screw connection from above using the K2 CrossRail and K2 Climber
- Limited modification of tiles, in most cases
- ¬ Excellent corrosion resistance thanks to use of high-quality aluminium alloys and stainless steel components
- ¬ Suitable for all module types
- ¬ Modular structure suitable for any system size
- ¬ Round elongated hole for standard-compliant fastening on to timber substructures
- Sophisticated ge