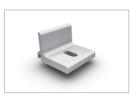

## **VARIO 25 & CROSSHOOK 2**

- ¬ K2 Systems roof fastener system developed especially for flat tiles in accordance with British standards
- ¬ Easy installation with screw connection from above using the K2 CrossRail and K2 Climber
- Limited modification of tiles, in most cases
- ¬ Excellent corrosion resistance thanks to use of high-quality aluminium alloys and stainless steel components
- ¬ Suitable for all module types
- ¬ Modular structure suitable for any system size
- ¬ Round elongated hole for standard-compliant fastening on to timber substructures
- Sophisticated geometry and targeted use of materials allows for increased span widths at installation
- ¬ High level of flexibility due to adjustment of bracket height on Vario 2S

| Technical data                     | (* 12 )                                                                        |
|------------------------------------|--------------------------------------------------------------------------------|
| Field of application               | Sloped roof 5-75°                                                              |
| Roofing                            | Various tiled roofs or flat tile roofs                                         |
| PV modules                         | Suitable for all standard module types                                         |
| Module orientation                 | Vertical / horizontal (with cross bracing)                                     |
| Material                           | Stainless steel 1.4301                                                         |
| Connecting elements                | Stainless steel A2-70 M6 rafter screws                                         |
| Roof connection                    | Screw connection                                                               |
| Rafter width                       | From 36 mm                                                                     |
| Static principles                  | Determination of load capacity values by independent testing institutes        |
| Load assumption in accordance with | DIN EN 1991 (Eurocode 1),<br>screw connection in accordance with Eurocode 5    |
| System components                  | Roof fastener, K2 CrossRail range, K2 Climber, mid and<br>end clamp sets, M K2 |