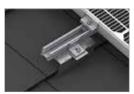

## **VARIO 25 & CROSSHOOK 2**

- ¬ K2 Systems roof fastener system developed especially for flat tiles in accordance with British standards
- ¬ Easy installation with screw connection from above using the K2 CrossRail and K2 Climber
- Limited modification of tiles, in most cases
- ¬ Excellent corrosion resistance thanks to use of high-quality aluminium alloys and stainless steel components
- ¬ Suitable for all module types
- ¬ Modular structure suitable for any system size
- ¬ Round elongated hole for standard-compliant fastening on to timber substructures
- Sophisticated geometry and targeted use of materials allows for increased span widths at installation
- ¬ High level of flexibility due to adjustment of bracket height on Vario 2S

| Technical data                     | (* 12 )                                                                        |
|------------------------------------|--------------------------------------------------------------------------------|
| Field of application               | Sloped roof 5-75°                                                              |
| Roofing                            | Various tiled roofs or flat tile roofs                                         |
| PV modules                         | Suitable for all standard module types                                         |
| Module orientation                 | Vertical / horizontal (with cross bracing)                                     |
| Material                           | Stainless steel 1.4301                                                         |
| Connecting elements                | Stainless steel A2-70 M6 rafter screws                                         |
| Roof connection                    | Screw connection                                                               |
| Rafter width                       | From 36 mm                                                                     |
| Static principles                  | Determination of load capacity values by independent testing institutes        |
| Load assumption in accordance with | DIN EN 1991 (Eurocode 1),<br>screw connection in accordance with Eurocode 5    |
| System components                  | Roof fastener, K2 CrossRail range, K2 Climber, mid and<br>end clamp sets, M K2 |